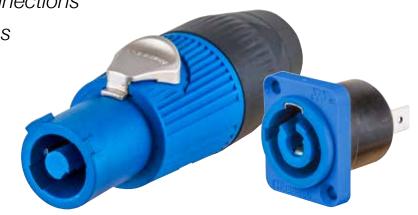

# Insul-Lock<sup>™</sup> Connectors and Panel Mounts

Miniature 25 Amp Power Connections for Entertainment Applications

Ideal for use with LED lighting and other applications like multiple screen video walls. The rear of connector is black to blend in when used in visible areas.

Available In both inline and panel mount styles, the Hubbell's Insul-lock™ Connectors have a quick release and a vibration resistant latch. Hubbell's connections intermate with other similar brands.

| FEATURES                                                              | BENEFITS                                                            |
|-----------------------------------------------------------------------|---------------------------------------------------------------------|
| Connectors accept up to 12/3 AWG SO cable                             | Meets NEC 520.68 requirements for extra-hard usage cords or cables. |
| Color coded blue for power in and gray for power out                  | Complies with existing industry conventions                         |
| Panel mount devices accept commonly available .25" Stakon connectors. | Simplifies installation for domestic OEM's                          |
| Industry standard mating                                              | Interchangeable with installed base                                 |
| Impact-resistant thermosplastic construction                          | Suitable for use in UL1640 applications                             |

#### **Inline Connectors**

| Amps   | Style     | Color | Catalog Number |
|--------|-----------|-------|----------------|
| 25 Amp | Power In  | Blue  | HBLCPIBL       |
| 25 Amp | Power Out | Gray  | HBLCPOGY       |