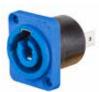

## **Panel Mounts**

| Amps   | Style              | Color | Catalog Number |
|--------|--------------------|-------|----------------|
| 25 Amp | Power In           | Blue  | HBLPMIBL       |
| 25 Amp | Power In, Divided  | Blue  | HBLPMIDBL      |
|        |                    |       |                |
| 25 Amp | Power Out          | Gray  | HBLPMOGY       |
| 25 Amp | Power Out, Divided | Gray  | HBLPMODGY      |
|        |                    |       |                |

Power In

**HBLPMIBL** 

Divided HBLPMIDBL

**Power Out** 

**HBLPMOGY** 

Divided HBLPMODGY