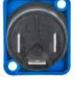

## **Panel Mounts**

| Amps   | Style              | Color | Catalog Number |
|--------|--------------------|-------|----------------|
| 25 Amp | Power In           | Blue  | HBLPMIBL       |
| 25 Amp | Power In, Divided  | Blue  | HBLPMIDBL      |
|        |                    |       |                |
| 25 Amp | Power Out          | Gray  | HBLPMOGY       |
| 25 Amp | Power Out, Divided | Gray  | HBLPMODGY      |
|        |                    |       |                |

Power In

**HBLPMIBL** 

Divided HBLPMIDBL

**Power Out** 

**HBLPMOGY** 

Divided HBLPMODGY