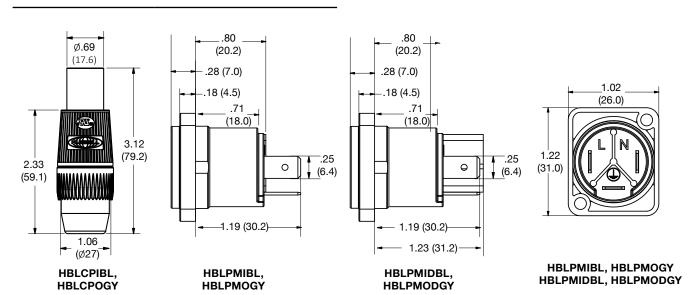

## **Panel Mounts**

| Amps   | Style              | Color | Catalog Number |
|--------|--------------------|-------|----------------|
| 25 Amp | Power In           | Blue  | HBLPMIBL       |
| 25 Amp | Power In, Divided  | Blue  | HBLPMIDBL      |
|        |                    |       |                |
| 25 Amp | Power Out          | Gray  | HBLPMOGY       |
| 25 Amp | Power Out, Divided | Gray  | HBLPMODGY      |
|        |                    |       |                |

Power In

**HBLPMIBL** 

Divided HBLPMIDBL

**Power Out** 

**HBLPMOGY** 

Divided HBLPMODGY