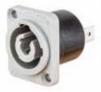

## **Panel Mounts**

| Amps   | Style              | Color | Catalog Number |
|--------|--------------------|-------|----------------|
| 25 Amp | Power In           | Blue  | HBLPMIBL       |
| 25 Amp | Power In, Divided  | Blue  | HBLPMIDBL      |
|        |                    |       |                |
| 25 Amp | Power Out          | Gray  | HBLPMOGY       |
| 25 Amp | Power Out, Divided | Gray  | HBLPMODGY      |
|        |                    |       |                |

Power In

**HBLPMIBL** 

Divided HBLPMIDBL

**Power Out** 

**HBLPMOGY** 

Divided HBLPMODGY