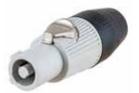

#### **Inline Connectors**

| Amps   | Style     | Color | Catalog Number |
|--------|-----------|-------|----------------|
| 25 Amp | Power In  | Blue  | HBLCPIBL       |
| 25 Amp | Power Out | Gray  | HBLCPOGY       |

**HBLCPIBL** 

**HBLCPOGY** 