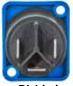

## **Panel Mounts**

| Amps   | Style              | Color | Catalog Number |
|--------|--------------------|-------|----------------|
| 25 Amp | Power In           | Blue  | HBLPMIBL       |
| 25 Amp | Power In, Divided  | Blue  | HBLPMIDBL      |
|        |                    |       |                |
| 25 Amp | Power Out          | Gray  | HBLPMOGY       |
| 25 Amp | Power Out, Divided | Gray  | HBLPMODGY      |
|        |                    |       |                |

Power In

**HBLPMIBL** 

Divided HBLPMIDBL

**Power Out** 

**HBLPMOGY** 

Divided HBLPMODGY