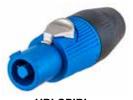

#### **Inline Connectors**

| Amps   | Style     | Color | Catalog Number |
|--------|-----------|-------|----------------|
| 25 Amp | Power In  | Blue  | HBLCPIBL       |
| 25 Amp | Power Out | Gray  | HBLCPOGY       |

**HBLCPIBL** 

**HBLCPOGY** 